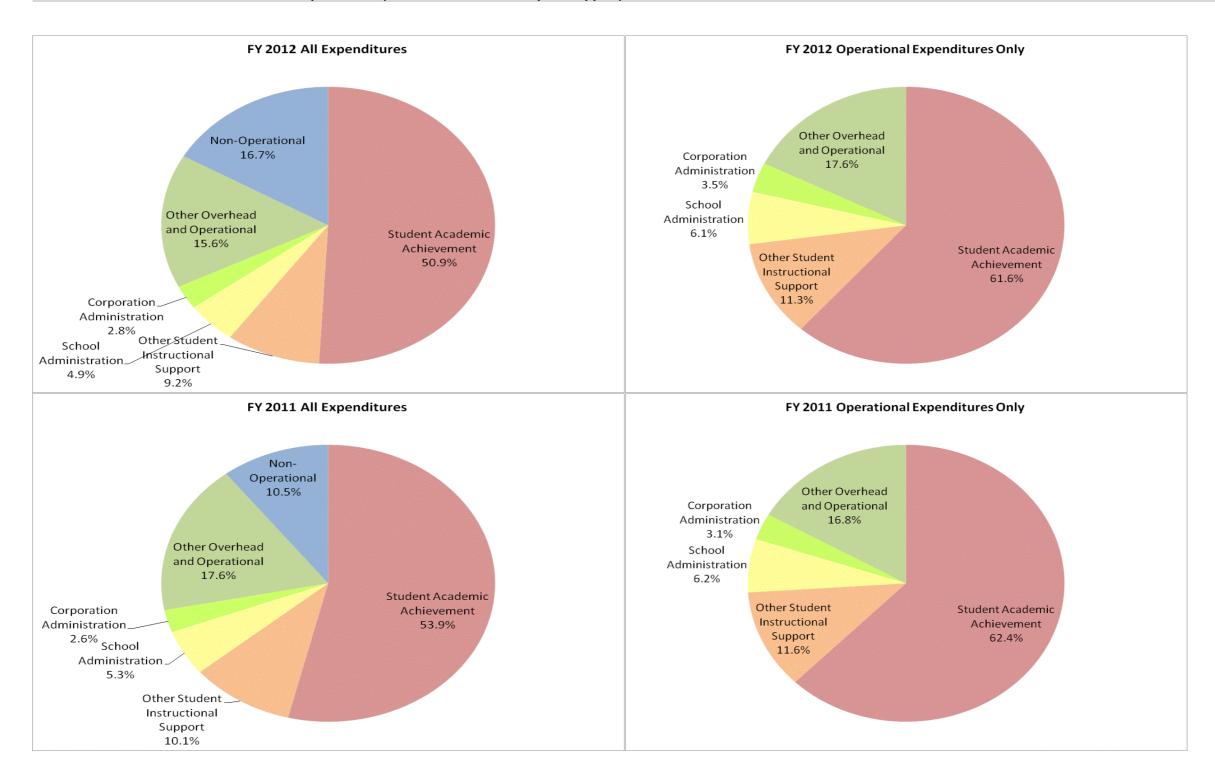

## M S D Wabash County Schools (8050)

|                                | F            | Y06 % of Total |              | FY09 % of Total | F            | Y11 % of Total | F            | Y12 % of Total |
|--------------------------------|--------------|----------------|--------------|-----------------|--------------|----------------|--------------|----------------|
| Student Instructional Category | FY 2006      | Exp            | FY 2009      | Exp             | FY 2011      | Exp            | FY 2012      | Exp            |
| Student Academic Achievement   | \$15,453,278 | 57.0%          | \$16,197,763 | 55.7%           | \$14,813,699 | 53.9%          | \$14,532,769 | 50.9%          |
| Student Instructional Support  | \$3,476,770  | 12.8%          | \$4,111,512  | 14.2%           | \$4,234,845  | 15.4%          | \$4,005,241  | 14.0%          |
| Overhead and Operational       | \$4,646,598  | 17.1%          | \$5,007,748  | 17.2%           | \$5,564,417  | 20.2%          | \$5,258,108  | 18.4%          |
| Nonoperational                 | \$3,544,906  | 13.1%          | \$3,737,639  | 12.9%           | \$2,884,077  | 10.5%          | \$4,766,764  | 16.7%          |
| Grand Total                    | \$27,121,552 |                | \$29,054,662 |                 | \$27,497,039 |                | \$28,562,882 |                |